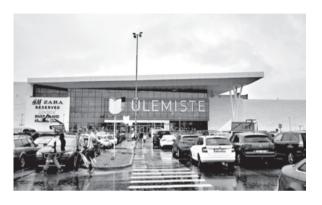

#### Ülemiste shopping centre enlargement

**Location:** Suur-Sõjamäe 4, Tallinn, Estonia

Gross area: 25000 m<sup>2</sup>

**Building type:** Retail

**Service type:** FIDIC engineering service,

owner supervision

#### Ülemiste shopping centre enlargement

Location: Suur-Sõjamäe 4, Tallinn

**Gross area:** 25000 m<sup>2</sup> **Building type:** Retail

Service type: FIDIC engineering service, owner supervision