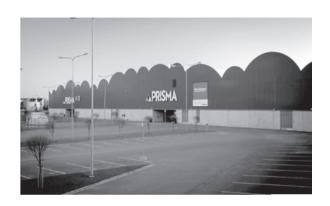

#### Annelinna Prisma

Location: Nõlvaku 2, Tartu, Estonia

Client: Orchis OÜ

Gross area: 13900 m<sup>2</sup>

**Building type:** Retail

Service type: Construction management,

consultancy, owner supervision

#### **Annelinna Prisma**

Location: Nõlvaku 2, Tartu

Client: Orchis OÜ Gross area: 13900 m<sup>2</sup> Building type: Retail

Service type: Construction management, consultancy,

owner supervision